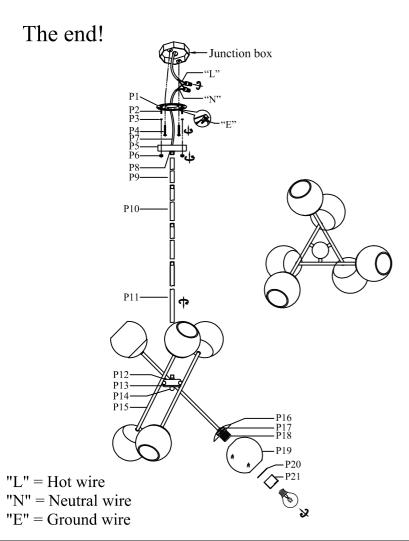

## Installation instructions:

Black wire from ceiling(junction box) attaches to "L"wire from the fixture.
White wire from ceiling(junction box) attaches to "N"wire from the fixture.
"E" wire from the fixture is attaced to the mounting bracket and an additional

"E" wire from the mounting bracket must be secured to the junction box.

4.Secure mounting bracket to the junction box.

5.Insert screws (P4) in side of top unit the mounting bracket.

6.Put the lamp arm (P15) to the right position.

7.Connect the top suction plate (P5) and the boom (P9),(P10),(P11) to the lamp body. 8.Put the canopy (P5) on the mounting bracket (P1) and use the Cap nut (P6) to screw tighten.

9.Put the plastic pad (P20) into the glass lamp shade (P19), then put it into the socket (P18), and lock it with the lamp ring (P21).

10.Install E26 light source, no include bulb.

## PARTS LIST

| Part | Picture  | Description                    | Qty | Check list |
|------|----------|--------------------------------|-----|------------|
| P1   | 6        | L4" Mounting bracket           | 1   |            |
| P2   |          | 5/32-32 Screw                  | 2   |            |
| P3   | (C)      | Hex nut                        | 2   |            |
| P4   |          | 5/32-32 Screw                  | 2   |            |
| P5   |          | D4.72" Canopy cover            | 1   |            |
| P6   |          | Cap nut                        | 2   |            |
| P7   | $\sim$   | Power Cord 5.2'<br>Black/Gold  | 1   |            |
| P8   | 8        | Coupling                       | 2   |            |
| Р9   |          | D0.63"*L6" ROD                 | 1   |            |
| P10  |          | D0.63"*L12" ROD                | 2   |            |
| P11  |          | D0.63"*L16" ROD                | 1   |            |
| P12  | ••       | D2.76" Metal Wire Box          | 1   |            |
| P13  |          | D2.83" Wire Box                | 1   |            |
| P14  | 0        | Cap nut                        | 1   |            |
| P15  | ••       | D0.46"*L19" Arm                | 3   |            |
| P16  |          | D3.94" Receiver bowl           | 6   |            |
| P17  |          | D1.65" Straight edge cover     | 6   |            |
| P18  | <b>D</b> | E26 Socket                     | 6   |            |
| P19  | $\odot$  | D5.9"*H5.4"<br>Glass lampshade | 6   |            |
| P20  |          | Plastic pad                    | 6   |            |
| P21  |          | D2" Lamp ring                  | 6   |            |